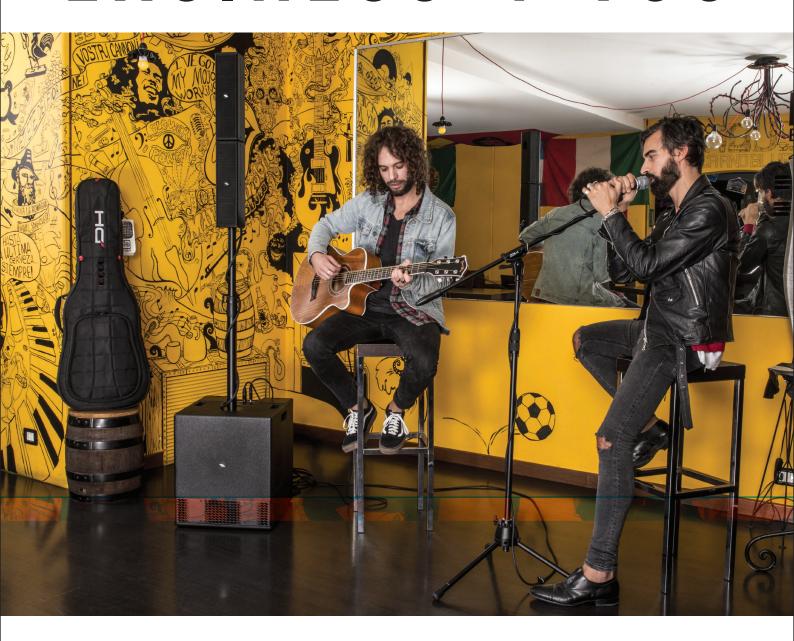

## SESSION

- Advanced, compact portable array system in active 2.1 configuration
- Combines flexibility, portability and performance with a professional design and a sturdy plywood construction
- Two tops with four 2.75" neodymium drivers in vertical array configuration, featuring fast linking system with integrated connections for forming a longer 8-driver column
- Dual 6.5" sub-woofer in band-pass configuration, for very "punchy" and dynamic basses and an extended low frequency response
- Powerful 3-channel 1200W Class D amplifier with highdefinition PROEL CORE LT DSP, two selectable MIC/LINE inputs and BLUETOOTH audio interface
- Four EQ PRESETS (MUSIC, LIVE, DJ, SPEECH) and four CONFIGURATIONS (STEREO, DUAL, MONO and DOUBLE) to adapt the system to any kind of application
- Dedicated compartments in the sub's cabinet for the tops' storage
- Designed for solo performers, small live groups, mobile DJ setups or for music and voice playback in corporate and home applications