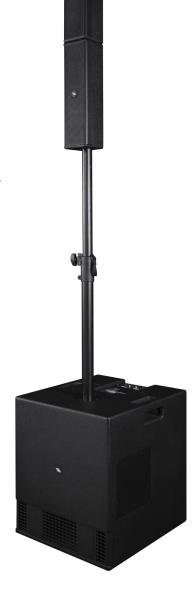

## SESSION

- Advanced, compact portable array system in active 2.1 configuration
- Combines flexibility, portability and performance with a professional design and a sturdy plywood construction
- Two tops with four 2.75" neodymium drivers in vertical array configuration, featuring fast linking system with integrated connections for forming a longer 8-driver column
- Dual 6.5" sub-woofer in band-pass configuration, for very "punchy" and dynamic basses and an extended low frequency response
- Powerful 3-channel 1200W Class D amplifier with highdefinition PROEL CORE LT DSP, two selectable MIC/LINE inputs and BLUETOOTH audio interface
- Four EQ PRESETS (MUSIC, LIVE, DJ, SPEECH) and four CONFIGURATIONS (STEREO, DUAL, MONO and DOUBLE) to adapt the system to any kind of application
- Dedicated compartments in the sub's cabinet for the tops' storage
- Designed for solo performers, small live groups, mobile DJ setups or for music and voice playback in corporate and home applications