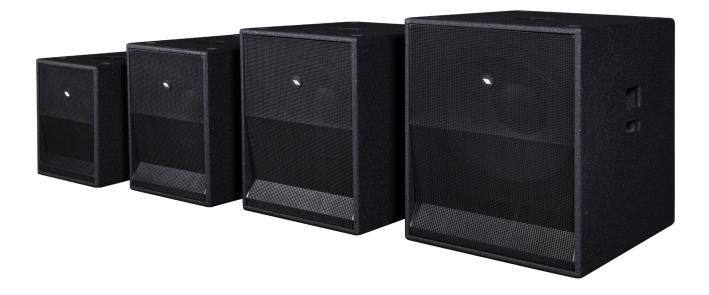

## S SERIES

- New range of compact and powerful sub-woofers, designed to complement full-range passive or active speakers at an unbeatable price point
- Four models (10", 12", 15" and 18") offering a variety of size, power and SPL and providing the perfect low extension solution for any speaker model available in the PROEL range
  - Innovative Hybrid Band Pass configuration (HBP), providing higher efficiency and lower distortion, for a more defined sound and deep and punchy lows
- New 700W and 1200W CLASS D amplifier modules with SMPS (Switch Mode Power Supply),
  for a massive amount of continuous power in a compact, lightweight and reliable package
  - STEREO pre-amp section, 24dB/oct. crossover filters with selectable frequency and PHASE reverse switch
- Cabinets built with 15/18mm plywood and finished with extra-durable polyurethane paint