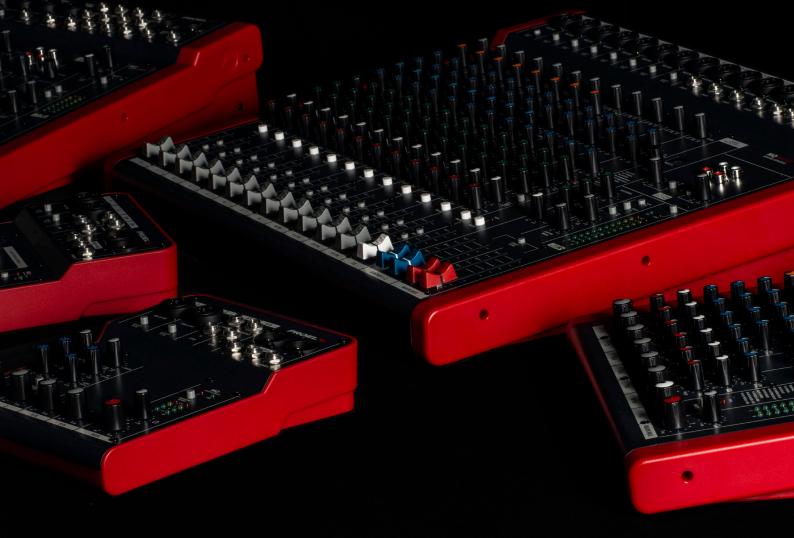

## MQ SERIES

- Latest generation of PROEL compact mixers offering a transparent sound, a superior audio performance and a full set of features
- Extensive lineup with five models ranging from 6 to 16 input channel, able to satisfy most of the sound reinforcement applications
- High-grade, low-distortion pre-amps for a clean sound and an extra-wide frequency range
  - One-knob intelligent COMPRESSORS
  - Reliable EQ section with High-Pass filter
  - 24bit built-in DSP providing studio-grade effect algorithms
    - USB audio interface for PC recording and playback
- Ultra-rugged stylish metal case with ABS sides, providing extended durability for a stage-proof use
  - Designed and engineered in Italy