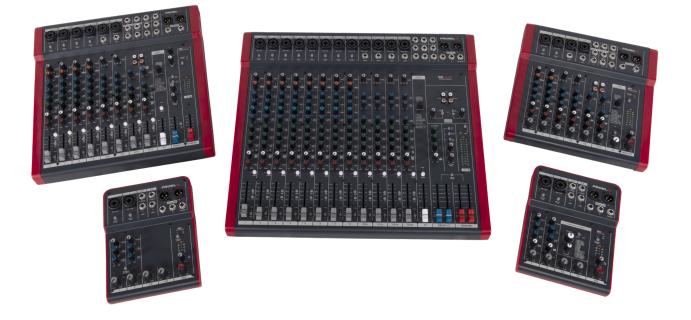

## MQ SERIES

- Latest generation of PROEL compact mixers offering a transparent sound, a superior audio performance and a full set of features
- Extensive lineup with five models ranging from 6 to 16 input channel, able to satisfy most of the sound reinforcement applications
- High-grade, low-distortion pre-amps for a clean sound and an extra-wide frequency range
  - One-knob intelligent COMPRESSORS
  - Reliable EQ section with High-Pass filter
  - 24bit built-in DSP providing studio-grade effect algorithms
    - USB audio interface for PC recording and playback
- Ultra-rugged stylish metal case with ABS sides, providing extended durability for a stage-proof use
  - Designed and engineered in Italy