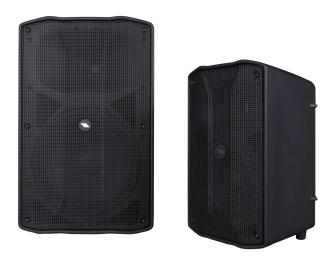

## FLASH XD

- Third generation of FLASH compact speaker systems, combining high-definition sound,
  reliability and rugged construction
- 1" compression drivers on wide-coverage constant directivity horn with long-excursion 8" and 12" woofers
  - Newly designed 600W and 1000W light-weight Class D power amplifiers with SMPS,
    for a massive punch and a consistent reserve of power
    - High-definition CORE LT DSP signal processing with 24bit converters, for an outstanding sound definition and dynamic performance
    - Sophisticated Dynamic EQ, able to shape accurately the system's sound while maintaining a full dynamic range at any level
- Five DSP PRESETS (MUSIC, LIVE, DJ, MONITOR, SPEECH) to adapt the speakers to any kind of application
  - Best-in-class performance, features and style