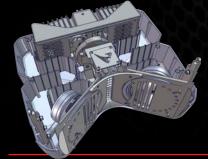

## SOME FEATURES:

- Dual 8" woofers + 1.4" large format compression driver in WTW configuration.
- Aerodynamic transmission line back loading design resulting in clean midbass reproduction and natural cardioid behaviour.
- 96KHz / 40 bit floating point CORE processing with PRONET remote control.
- Digitally controlled class D amps with SMPS.
- Simple riggings system.