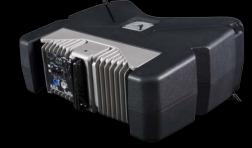

## SOME FEATURES:

- Dual 8" woofers + 1.4" large format compression driver in WTW configuration.
- Aerodynamic transmission line back loading design resulting in clean midbass reproduction and natural cardioid behaviour.
- 96KHz / 40 bit floating point CORE processing with PRONET remote control.
- Digitally controlled class D amps with SMPS.
- Simple riggings system.