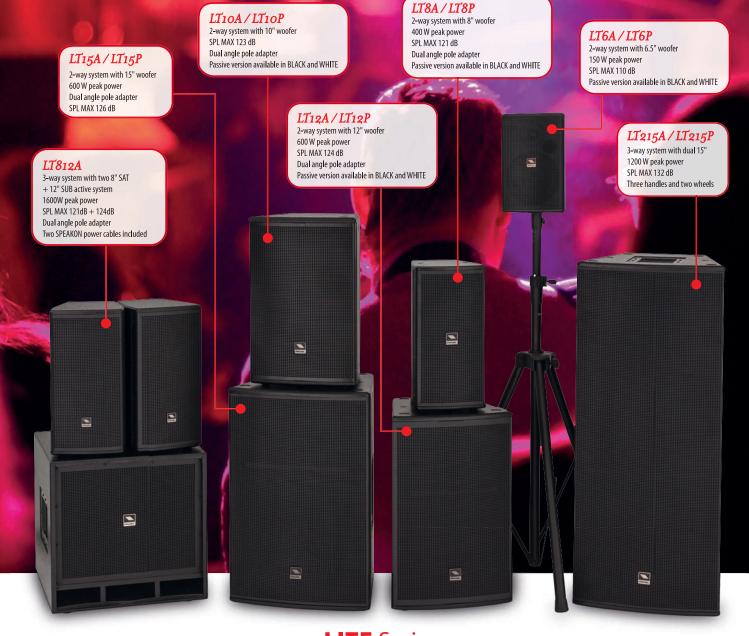

## **LITE** Series

The new **LITE Series** by PROEL is an extended range of **active and passive speaker systems** with lightweight plywood cabinets offering the renowned PROEL sound and a high-level performance in a reliable and affordable package.

Powered by **extremely lightweight bi-amp modules** with Switch Mode Power Supply and sophisticated **analog processing** and featuring **selected drivers** and wide-dispersion horns, the seven different active models are suitable for a wide range of **portable setups**, from live acts, dj sets or P.A. systems.

Thanks to the built-in flying points and to the **complete range of accessories**, the passive versions offer the ideal solution for **small to medium-scale permanent installations** and provide a sound reproduction faithful to the source and a linear phase response.