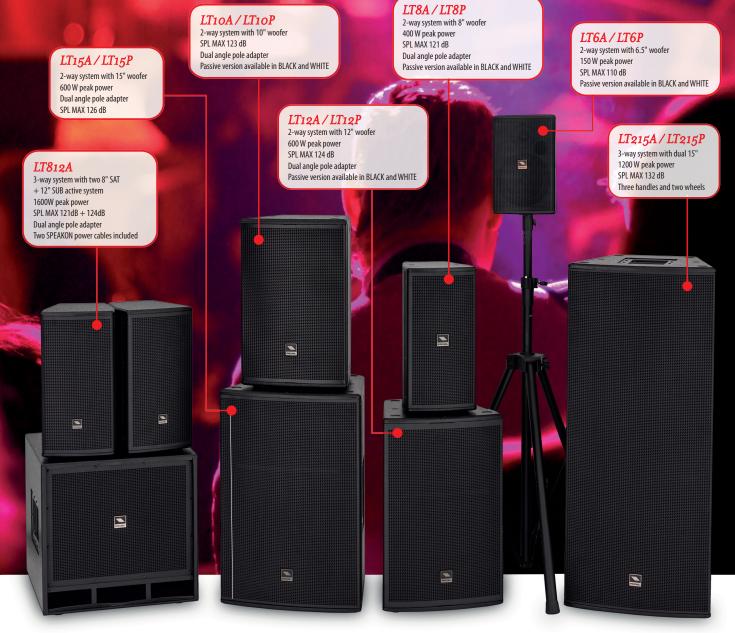

## **LITE** Series

The new LITE Series by PROEL is an extended range of active and passive speaker systems with lightweight plywood cabinets offering the renowned PROEL sound and a high-level performance in a reliable and affordable package.

Powered by **extremely lightweight bi-amp modules** with Switch Mode Power Supply and sophisticated **analog processing** and featuring **selected drivers** and wide-dispersion horns, the seven different active models are suitable for a wide range of **portable setups**, from live acts, dj sets or P.A. systems.

Thanks to the built-in flying points and to the **complete range of accessories**, the passive versions offer the ideal solution for **small to medium-scale permanent installations** and provide a sound reproduction faithful to the source and a linear phase response.