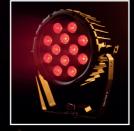

## HALFPAR SERIES

Innovative line of high-power LED projectors that integrate the colour management of a show with the ability to manage the normal mixing of RGB colours with the correction of the colour temperature through the use of specially designed LED, such as "Cold White" and "Warm Amber" guaranteeing excellent color brilliance.

## **COMPACT** compact dimensions

**STRONG** chassis die-cast aluminum

**BRIGHT** powerful led source

**SILENT** convection cooling without fans

**VERSATILE**double bracket for anchoring
in altitude and ground support