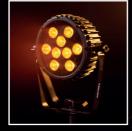

## HALFPAR SERIES

Innovative line of high-power LED projectors that integrate the colour management of a show with the ability to manage the normal mixing of RGB colours with the correction of the colour temperature through the use of specially designed LED, such as "Cold White" and "Warm Amber" guaranteeing excellent color brilliance.

## **COMPACT** compact dimensions

**STRONG** chassis die-cast aluminum

**BRIGHT** powerful led source

**SILENT** convection cooling without fans

**VERSATILE**double bracket for anchoring
in altitude and ground support