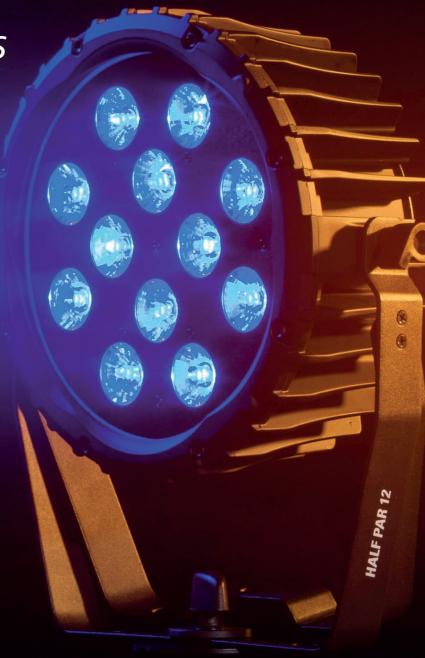

## HALFPAR SERIES

Innovative line of high-power LED projectors that integrate the colour management of a show with the ability to manage the normal mixing of RGB colours with the correction of the colour temperature through the use of specially designed LED, such as "Cold White" and "Warm Amber" guaranteeing excellent color brilliance.

## **COMPACT** compact dimensions

**STRONG** chassis die-cast aluminum

**BRIGHT** powerful led source

**SILENT** convection cooling without fans

**VERSATILE**double bracket for anchoring
in altitude and ground support