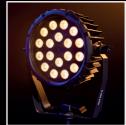

## HALFPAR SERIES

Innovative line of high-power LED projectors that integrate the colour management of a show with the ability to manage the normal mixing of RGB colours with the correction of the colour temperature through the use of specially designed LED, such as "Cold White" and "Warm Amber" guaranteeing excellent color brilliance.

## **COMPACT** compact dimensions

**STRONG** chassis die-cast aluminum

**BRIGHT** powerful led source

**SILENT** convection cooling without fans

**VERSATILE**double bracket for anchoring
in altitude and ground support