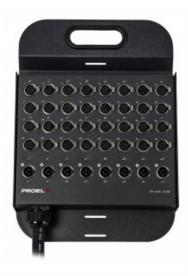

## TN3208

Galvanized metal sheet stage box with highly resistant epoxy paint, 32+8, 30mt.

## Description

Galvanized metal sheet stage box with highly resistant epoxy paint. Built in accordance with the security regulations in force at present, and manufactured with the most sophisticated equipment. XLR metal connections, `CMN` series multicore cable with separate earth and high quality assembly. 80/20 tin welding. Cable mount terminal covers highly resistant to temperatures up to 150?C. Configurations up to 40 channels.

## **Technical Specifications TN3208**

Length:30 mt Inputs: 32 XLR Outputs: 8 XLR Notes: Cable pairs: 40