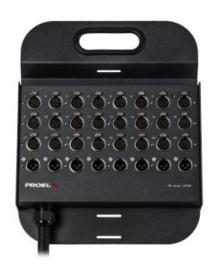

## TN2408LU30

Galvanized metal sheet stage box with highly resistant epoxy paint, 24+8XLR, 30mt.

## Description

Galvanized metal sheet stage box with highly resistant epoxy paint. Built in accordance with the security regulations in force at present, and manufactured with the most sophisticated equipment. XLR metal connections, `CMN` series multicore cable with separate earth and high quality assembly. 80/20 tin welding. Cable mount terminal covers highly resistant to temperatures up to 150?C. Configurations up to 40 channels.

## Technical Specifications TN2408LU30

Length:30 mt Inputs: 24 XLR Outputs: 8 XLR

Notes: Cable pairs: 32