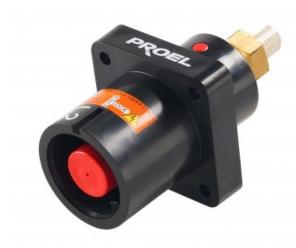

## PMP2

Panel mount plug. Colour: Black. Phase: L2.

## **Technical Specifications PMP2**

Duel locking system to prevent accidental disconnection

Current rating: 400A

Highly resistant thermoplastic body guarantee a high degree of insulation and protection against fire, oil, acid, water and impact damage