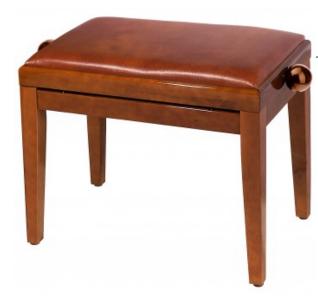

## PB85SBWBR

Height adjustable professional wooden bench for piano and organ. Bright walnut frame. Brown imitation leather cover.

## Description

ADJUSTABLE BENCHES PB85 SERIE - Height adjustable professional wooden bench for piano and organ, single padded seat with imitation leather cover, painted zinc plated steel mechanism, comfortable height adjusting handles. Bright walnut frame. Brown imitation leather cover.

## Technical Specifications PB85SBWBR

Wooden frame: bright walnut color

Padded seat: brown imitation leather cover

Seat size: 525 mm x 295 mm Minimum height: 495 mm Maximum height: 575 mm

Weight: 7.80 kg