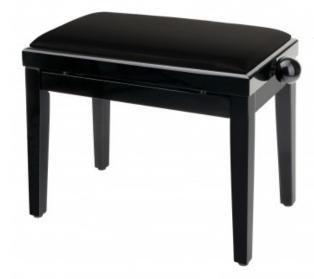

## PB85SBBBK

Height adjustable professional wooden bench for piano and organ. Bright black frame. Black imitation leather cover.

## Description

ADJUSTABLE BENCHES PB85 SERIE - Height adjustable professional wooden bench for piano and organ, single padded seat with imitation leather cover, painted zinc plated steel mechanism, comfortable height adjusting handles. Bright black frame. Black imitation leather cover.

## **Technical Specifications PB85SBBBK**

Wooden frame: bright black color Padded seat: black imitation leather cover Seat size: 525 mm x 295 mm Minimum height: 495 mm Maximum height: 575 mm Weight: 7.80 kg