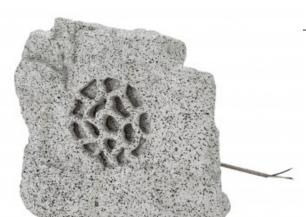

## **PA STONE**

Sound Stone

Description
Acoustic stone brings music outdoors without been noticed thanks to its cabinet stone appearance. Perfectly camoufl aged and suitable for gardens and parks installations.