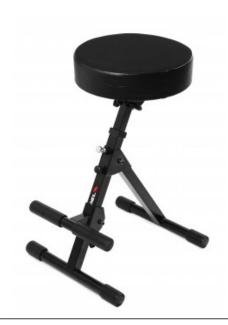

## KGST10

Innovative design stool, it features a heavy duty tubular steel structure.

## Description

Innovative design stool, ideal for all professional musicians willing to play in the most comfortable way, especially for keyboard and guitar players. It features a heavy duty tubular steel structure, padded tiltable rubber seat, metal plate reinforcement and height - adjustable footrest with anti-slip grips. Folds down for easy storage and carriage. Available in matt black.

## **Technical Specifications KGST10**

Base dimensions: 400 mm Minimum height: 600 mm Maximum height: 750 mm Seat size: O 450 mm Weight: 5,00 Kg

Maximum load: 100 Kg Color: Matt black