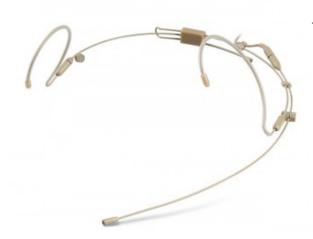

## HCM08

Professional bi-aural headset - 3.5 mm condenser capsule. - Omnidirectional polar pattern - 3 standard adaptors - Soft carrying case

## **Description**

Professional bi-aural headset microphone with malleable earpieces. Quality and lightness make it ideal for MCs, TV hosts, comedians and actors. Provided with a soft carrying case, it features three adaptors that allow you to use it in combination with the leading wireless systems available on the market.