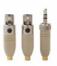

## **Description**

Professional bi-aural headset microphone with malleable earpieces. Quality and lightness make it ideal for MCs, TV hosts, comedians and actors. Provided with a soft carrying case, it features three adaptors that allow you to use it in combination with the leading wireless systems available on the market.

elf Noise:20 dB - A Impedance: 1500 ohm

Reccommended Load Impedance: >2000 ohm

Power requirement: 1,5 - 10 Volt dc

Current drain: 20 mAmp Connectors: 3adapter

Colour: beige Weight:.0,7 lb