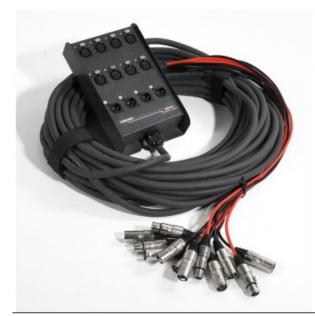

## **EBN804**

Audio stage box - 12 Channels

## Description

Audio stage box - 12 channels - 8 IN / 4 OUT - Cable length: 25 m

The EBN Audio stage boxes are constructed using an epoxy powder finish metal box, featuring small weight and dimension thanks to the professional printed circuit boards used, where high quality NEUTRIK gold-plated contacts XLR connectors are wired in automatic. Cable mount terminations are protected by PVC jackets and wired with PROEL XLRPRO Series metal connectors. CMF Series multicore cable, featuring contact earth, is used for the connections. Available configurations from 8 up to 40 channels in different lengths.

## **Technical Specifications EBN804**

Channels: 12 Inputs: 8 XLR Outputs: 4 XLR Cable length: 25 m